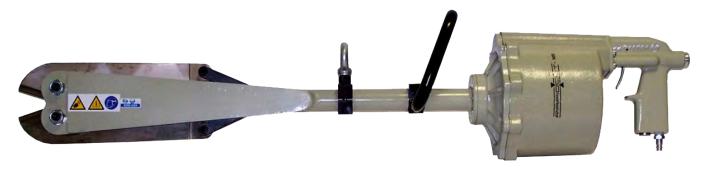

## RAPIDCUT PNEUMATIC CUTTERS

Cut steel bar, rebar, and steel mesh with ease! Made in Spain

Rapidcut pneumatic cutters are lightweight and easy to handle. They require minimal maintenance, reducing down time and making them a very cost-effective tool in demanding applications.

## **RAPIDCUT-16**\*

| TOTAL WEIGHT        | 18.0 Kg.                                                                                 |
|---------------------|------------------------------------------------------------------------------------------|
| DIMENSIONS          | 1164 mm long x 264mm high                                                                |
| CUTTING RANGE       | Maximum 16mm Ø in steel up to 70 Kg./mm2<br>Maximum 115.5mm Ø in steel up to 180 Kg./mm2 |
| CUTTING VELOCITY    | 10 cuts per minute                                                                       |
| AIR PRESSURE NEEDED | 90 - 120 PSI (6—8.5 Bar)                                                                 |
| AIR CONSUMPTION     | Approx: 48 litres/cut at 7 Bar                                                           |