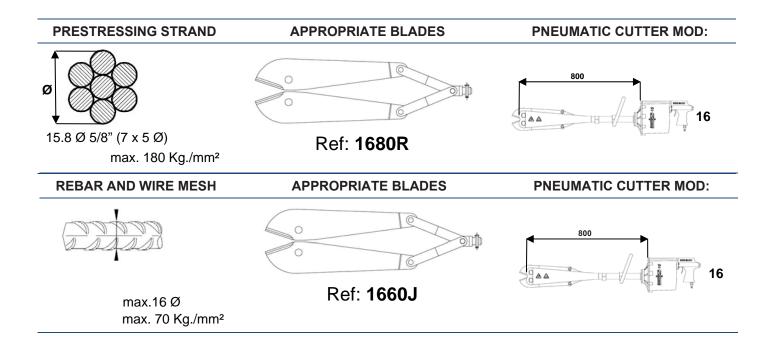

## **BLADE APPLICATION TABLE**

\* Rapidcut 16 Series Cutters are fitted with 1660J cutter heads, which suits rebar and mesh to 686 Mpa (70kg/mm²) yield strength. Typical rebar and mesh sold in Australia is rated at 500Mpa. Please contact your rebar/mesh supplier if in doubt.

1680R cutter heads are available from stock to fit existing cutters.